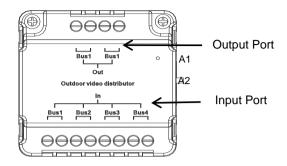

## Interface Instruction

### Output Port:

Both Bus1 ports are connected in parallel, which can connect with Power Supply, Distributor or Indoor Monitor depend on the actual circumstance.

### Input Port:

Bus1, Bus2, Bus3 and Bus4 can connect to Outdoor Station respectively(3 Outdoor Station max).

### Switch:

A1: transmission gain 1x. A2: transmission gain 1.2x.