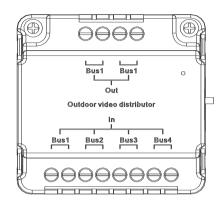

## Interface Instruction

### Output Port:

Both Bus1 ports are connected in parallel, which can connect with Power Supply, Distributor or Indoor Monitor depend on the actual circumstance.

### Input Port:

Bus1, Bus2, Bus3 and Bus4 can connect to Outdoor Station respectively(3 Outdoor Station max).