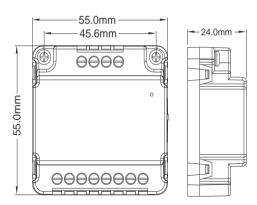

# T-series Outdoor Station Video Distributor(T-OD) Manual\_V1.1





### • Introduction In Brief

- 1. This product is created for the extension of 2-wire analog video door phone system, which can expand the amount of Outdoor Stations that are connected in one system.
- 2. Provide amplified output for video signal(transmission gain can be changed by the switch).

### Dimension

Outline dimension(L×W×D): 55×55×24 mm



## Interface Instruction





### Output Port:

Both Bus1 ports are connected in parallel, which can connect with Power Supply, Distributor or Indoor Monitor depend on the actual circumstance.

### Input Port:

Bus1, Bus2, Bus3 and Bus4 can connect to Outdoor Station respectively(3 Outdoor Station max).

### Switch:

A1: transmission gain 1x. A2: transmission gain 1.2x.

### Parameter

| No. | Name                | Parameters                   |
|-----|---------------------|------------------------------|
| 1   | Working Voltage     | DC 30V                       |
| 2   | Working Current     | ≤1A (DC30V)                  |
| 3   | Working Temperature | -10° <b>C</b> ~+55° <b>C</b> |
| 4   | Storage Temperature | -20°C~+70°C                  |

# 3ELLAGIO

### Attention

- 1. Please kee